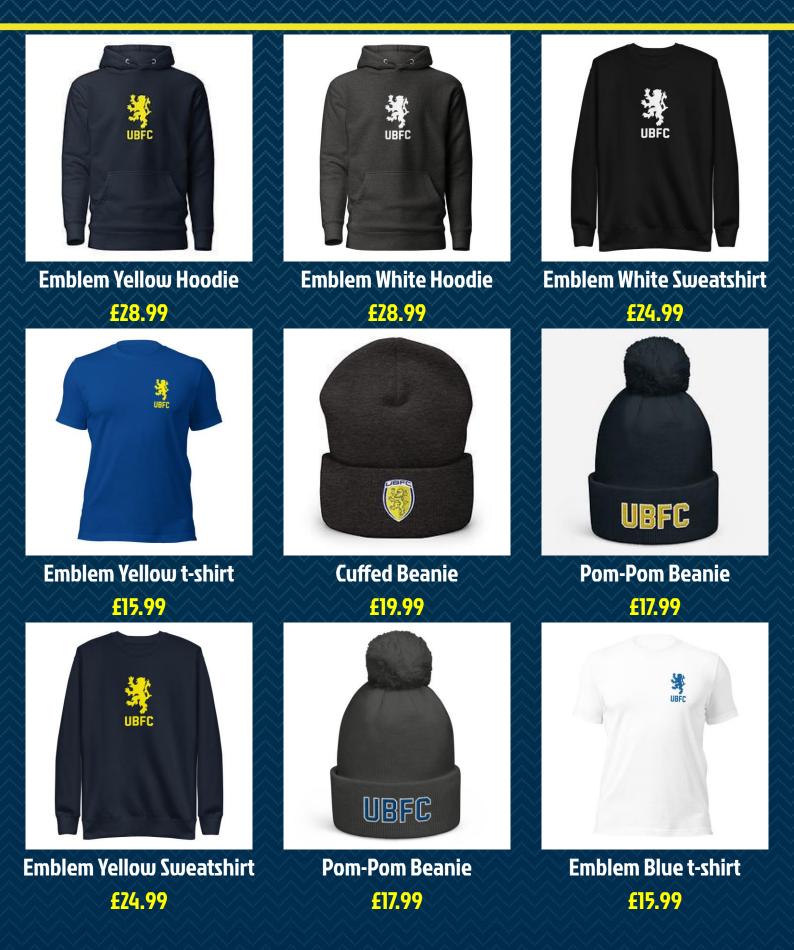

### UBFC CLUB SHOP

#### **CLUB SHOP NOW AVAILABLE**

We are pleased to announce the launch of our brand new club shop powered by our kit supplier Premier Sports.

Whether you are a player, coach, volunteer, or fan, it has everything you need from leisurewear to training kit all branded with the UBFC logo. Youth and Adult sizes available.

Order 4 items for 10% off or 6 items for 25% off.

Visit UpperBeedingFC.com/Shop to order today.

## UBFC MERCHANDISE