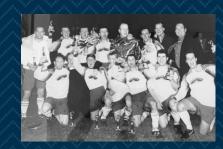

## HISTORY THE STORY OF UBFC

1925

Upper Beeding FC was formed.

1984

Upper Beeding FC played a charity match against Brighton & Hove Albion.

1997

Crowned Division 1 Champions of the West Sussex Football League.